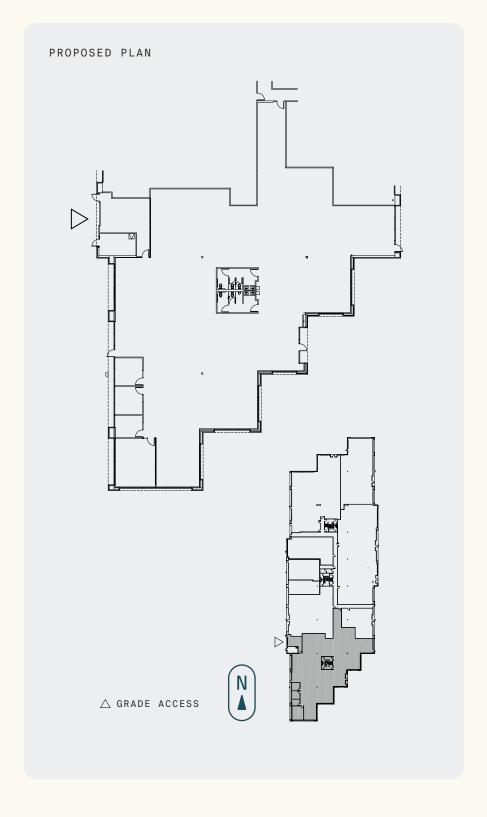

# Space Plan

11,538 SQ.FT.  $\rightarrow$ 

Building 614 1101 Tech Center Drive Suite 195 Vancouver, WA

columbiatechcenter.com

Contact for more details

#### **Key Features**

415 sq. ft. warehouse with grade level roll-up door

Direct entrance off parking lot

Multiple suite entrances

Large conference room

Upgraded finishes throughout

Walking distance to an array of amenities