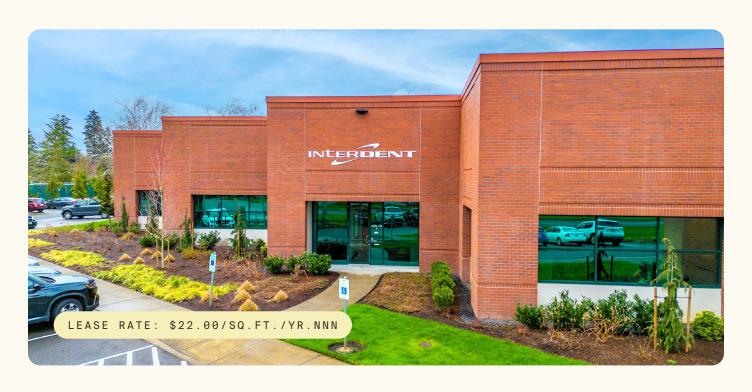

# Columbia Tech Center

11,538 SQ.FT.  $\rightarrow$ 

Building 614 1101 Tech Center Drive Suite 195 Vancouver, WA

#### **Key Features**

415 sq. ft. warehouse with grade level roll-up door

Direct entrance off parking lot

Multiple suite entrances

Large conference room

Upgraded finishes throughout

Walking distance to an array of amenities