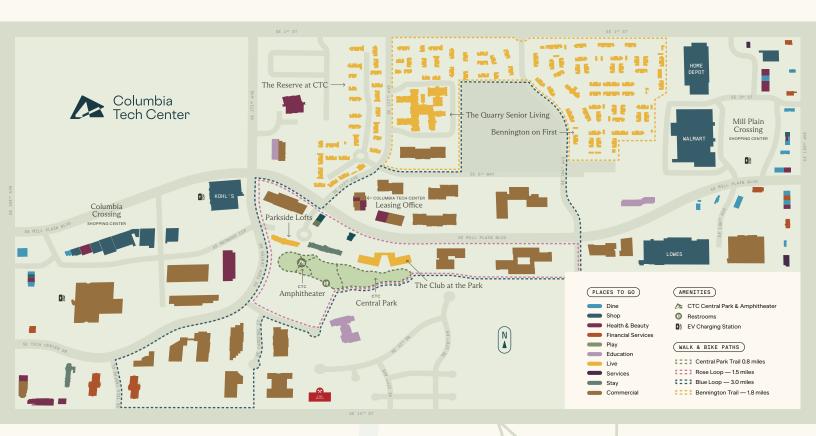

### Prime, Class-A Space

4M+ SQ. FT.

OFFICE

FLEX

RETAIL

MULTIFAMILY

### Thriving Business Hub

- 500-acre master-planned community
- Pedestrian-friendly with retail, dining & green spaces
- Fast access to PDX, I-5 & I-205

### Nature & Community

- CTC Central Park: Farmer's Markets, concerts & movie nights
- Bike & walking paths for workday breaks

#### Live & Stay

 Modern apartments & hotels with top-tier amenities

#### Shop & Dine

• Restaurants, services & retail at your doorstep